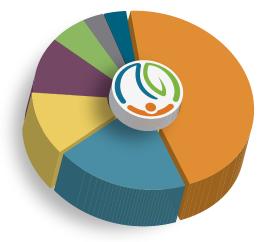

#### 2018 ICF GRANTS BY AREA

| Environment               | 46.0% |
|---------------------------|-------|
| Education                 | 19.7% |
| Disaster Relief           | 11.3% |
| Health & Human Services   | 10.6% |
| Arts & Culture            | 5.7%  |
| Civic Engagement          | 3.6%  |
| Community & Economic Dev. | 3.1%  |